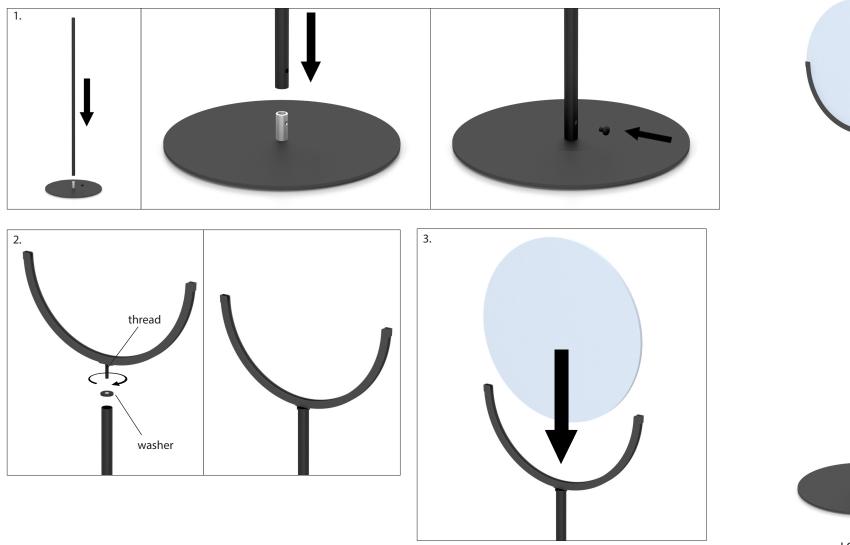

## **Lollipop Stand - LOLPOP Series**

The stand consists of 3 main parts, a top half circle, a round upright, and a round base.

- 1. Place the base on the floor with aluminum base bushing pointed up. Slide the round upright over the base bushing. Align the hole in the upright with the hole in the base bushing. Use the short screw provided and screw through the upright into the base bushing, and fully tighten (don't over tighten).
- 2. Place the round washer on top of the upright, with the flat side up. Place the thread from the top half circle through the washer into the upright. Keep one hand holding the top half circle so that it does not fall until fully installed. Turn the top half circle to engage the thread on the half circle into the connector in the upright until the top circle is fully secured and not wobbling before letting go of the top half circle. If the top half circle isn't secure it can pose a risk of falling, make sure it's secure.
- 3. Place your graphic into the recessed slot of the top half circle, making sure to align the top of the graphic vertically (if applicable).